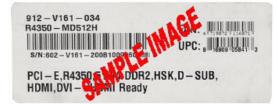

All the items must be postmarked within 21 days of purchase.

Please see UPC & Serial Number Barcode example below.

- 4. Please keep a copy of all submission materials for your records.
- 5. You may check your rebate status any time at http://msi.4myrebate.com.