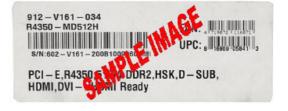

All the items must be postmarked within 21 days of purchase.

Please see UPC & Serial Number Barcode example below.

- 4. Please keep a copy of all submission materials for your records.
- 5. You may check your rebate status any time at http://msi.4myrebate.com.