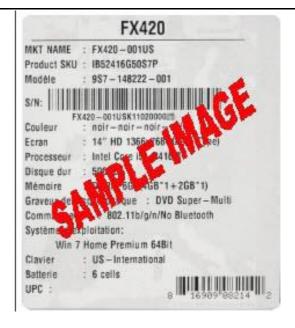

All the items must be postmarked within 21 days of purchase.

Please see UPC & Serial Number Barcode example below.

- 4. Please keep a copy of all submission materials for your records.
- 5. You may check your rebate status any time at http://msi.4myrebate.com.