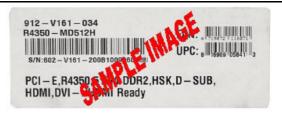

All the items must be postmarked within 21 days of purchase.

Please see UPC & Serial Number Barcode example below.

- 4. Please keep a copy of all submission materials for your records.
- You may check your rebate status any time at http://msi.4myrebate.com.