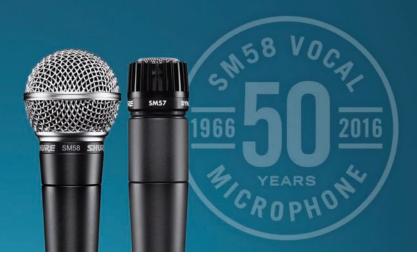

# SAVE \$10

ON SM57 & SM58<sup>®</sup> MICROPHONES. MAIL-IN REBATE. FOR A LIMITED TIME ONLY: NOV 1 - DEC 31, 2016.

# \$10 REBATE Limit of six (6) SM microphones

| _ |         |          |          |
|---|---------|----------|----------|
|   | SM57-LC | SM57-X2U | SM58-X2U |
|   | SM58-LC | SM58S    | SM58-CN  |

\$30 REBATE Limit of two (2) DMK57-52 drum microphone kits