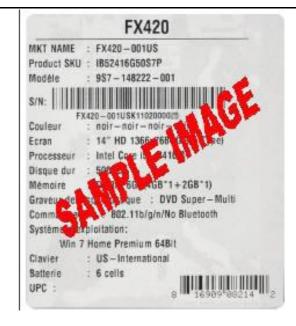

## How to Claim Your Rebate Online Only

- Please go to http://msi.4myrebate.com/?oc=MSI-16778 to claim your rebate. Offer code: MSI-16778. Incomplete rebate forms will be disqualified.
- 2. This rebate offer is only valid for purchases at All Resellers -.
- 3. Mail in all the appropriate documents Signed Rebate Form, Copy of Receipt/Invoice and Original UPC & Serial Number Barcode Label (On box, English label only).
  - All the items must be postmarked within 21 days of purchase.
  - Please see UPC & Serial Number Barcode example below.
- 4. Please keep a copy of all submission materials for your records.
- 5. You may check your rebate status any time at http://msi.4myrebate.com.