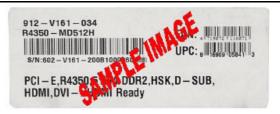

All the items must be postmarked within 21 days of purchase.

Please see UPC & Serial Number Barcode example below.

- 4. Please keep a copy of all submission materials for your records.
- You may check your rebate status any time at http://msi.4myrebate.com.