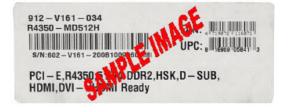

All the items must be postmarked within 21 days of purchase.

Please see UPC & Serial Number Barcode example below.

- 4. Please keep a copy of all submission materials for your records.
- 5. You may check your rebate status any time at http://msi.4myrebate.com.