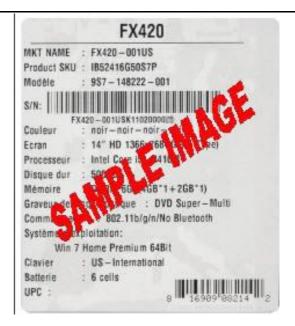

All the items must be postmarked within 21 days of purchase.

Please see UPC & Serial Number Barcode example below.

- 4. Please keep a copy of all submission materials for your records.
- 5. You may check your rebate status any time at http://msi.4myrebate.com.