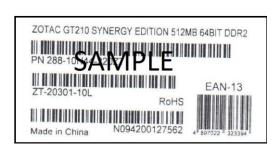

Please paste, staple or cling your ORIGINAL UPC & S/N bar code labels to the below space provided

PASTE UPC LABEL HERE