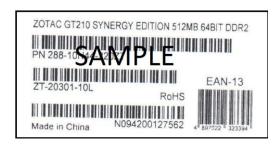

Please paste, staple or cling your ORIGINAL UPC & S/N bar code labels to the below space provided

PASTE UPC LABEL HERE

MAIL IN REBATE F-MIR0417 - CC