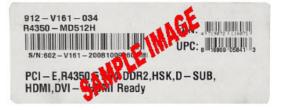

All the items must be postmarked within 21 days of purchase.

Please see UPC & Serial Number Barcode example below.

- 4. Please keep a copy of all submission materials for your records.
- 5. You may check your rebate status any time at http://msi.4myrebate.com.