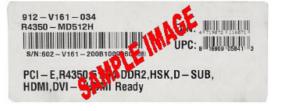

All the items must be postmarked within 21 days of purchase.

Please see UPC & Serial Number Barcode example below.

- 4. Please keep a copy of all submission materials for your records.
- 5. You may check your rebate status any time at http://msi.4myrebate.com.