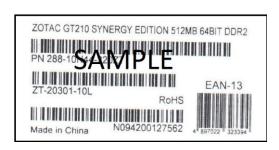

Please paste, staple or cling your ORIGINAL UPC & S/N bar code labels to the below space provided

PASTE UPC LABEL HERE